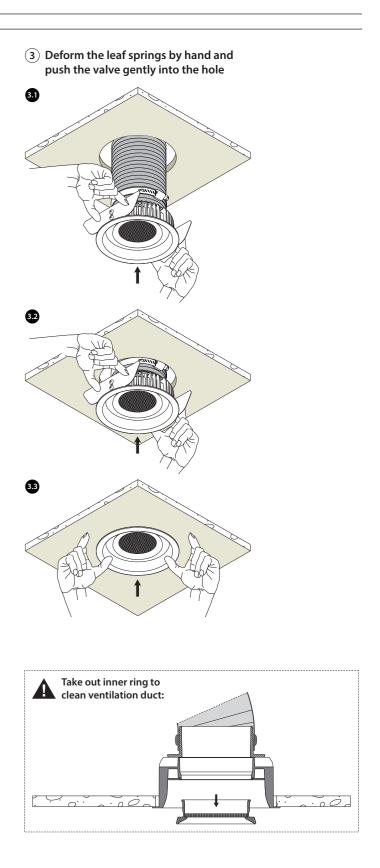

Technical Architectural Lighting NV Moortelmeers 23, B-8740 PITTEM - BELGIUM

Tel +32(0)51 46 43 41 - Fax +32(0)51 46 43 42 - info@tal.be - www.tal.be

| NAME           | ORBITAL BASIC LEAF<br>"THROUGH FLOW" |                            |  |
|----------------|--------------------------------------|----------------------------|--|
| REFERENCE      |                                      | TEXT. BLACK<br>TEXT. WHITE |  |
| SPECIFICATIONS | Ventilation valve                    | Supply air/extract air     |  |
|                | Adjustable flow regulator            | Not incorporated           |  |
|                | Material                             | Powdercoated aluminium     |  |
|                | Installation                         | Leaf springs               |  |
|                | Weight                               | 0.5                        |  |
|                | Installation depth / cut out         | 180mm Ø125mm 🕭             |  |
|                |                                      |                            |  |

## **Elek Trends Productions NV** Moortelmeers 21, B-8740 PITTEM - BELGIUM Tel +32(0)56 48 15 90 - Fax +32(0)56 48 15 91 - info@elek-trends.be - www.elektrends.be

INSTALLATION