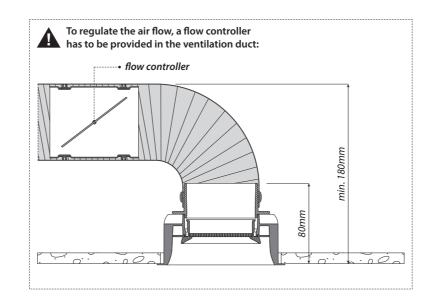

Technical Architectural Lighting NV Moortelmeers 23, B-8740 PITTEM - BELGIUM

Tel +32(0)51 46 43 41 - Fax +32(0)51 46 43 42 - info@tal.be - www.tal.be

| NAME           | ORBITAL BASIC LEAF<br>"THROUGH FLOW" |                            |  |
|----------------|--------------------------------------|----------------------------|--|
| REFERENCE      |                                      | TEXT. BLACK<br>TEXT. WHITE |  |
| SPECIFICATIONS | Ventilation valve                    | Supply air/extract air     |  |
|                | Adjustable flow regulator            | Not incorporated           |  |
|                | Material                             | Powdercoated aluminium     |  |
|                | Installation                         | Leaf springs               |  |
|                | Weight                               | 0.5                        |  |
|                | Installation depth / cut out         | 180mm Ø125mm 🕭             |  |
|                |                                      |                            |  |

## **Elek Trends Productions NV** Moortelmeers 21, B-8740 PITTEM - BELGIUM Tel +32(0)56 48 15 90 - Fax +32(0)56 48 15 91 - info@elek-trends.be - www.elektrends.be

INSTALLATION