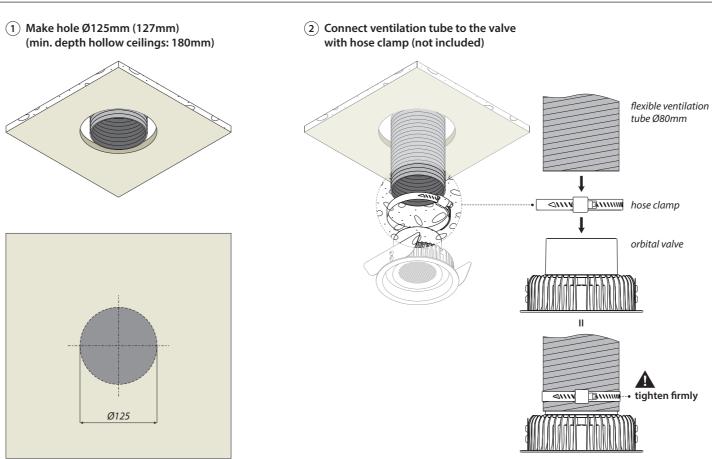

Technical Architectural Lighting NV Moortelmeers 23, B-8740 PITTEM - BELGIUM

Tel +32(0)51 46 43 41 - Fax +32(0)51 46 43 42 - info@tal.be - www.tal.be

| NAME           | ORBITAL BASIC LEAF<br>"THROUGH FLOW" |                            |  |
|----------------|--------------------------------------|----------------------------|--|
| REFERENCE      |                                      | TEXT. BLACK<br>TEXT. WHITE |  |
| SPECIFICATIONS | Ventilation valve                    | Supply air/extract air     |  |
|                | Adjustable flow regulator            | Not incorporated           |  |
|                | Material                             | Powdercoated aluminium     |  |
|                | Installation                         | Leaf springs               |  |
|                | Weight                               | 0.5                        |  |
|                | Installation depth / cut out         | 180mm Ø125mm 🕭             |  |
|                |                                      |                            |  |

## **Elek Trends Productions NV** Moortelmeers 21, B-8740 PITTEM - BELGIUM Tel +32(0)56 48 15 90 - Fax +32(0)56 48 15 91 - info@elek-trends.be - www.elektrends.be

INSTALLATION